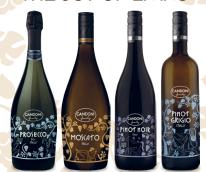

#### PROSECCO ROSÉ D.O.C. EXTRA DRY VENETO.

Fine elegant perlage with fruity scents of cherry and wildberries with delicate floral notes. Serve well chilled.

#### **PROSECCO** DOC EXTRA DRY

#### **VENETO**

Sparkling, crisp, and clean. Well-balanced taste. Delicate and fruity with a hint of honey. Serve well-chilled.

#### LOMBARDY

Semi-sparkling, low in alcohol. Very fruity and fragrant with an excellent balance of sweetness and acidity. Serve chilled.

#### LOMBARDY

Fruit-forward and slightly earthy on the palate. Dry with a good, balanced structure with a beautiful ruby red color.

# PINOT GRIGIO DOC DELLE VENEZIE **VENETO**

Crisp, well-structured, and

sophisticated. Enduring,

fruity aroma, balanced

flavor.

Serve chilled.