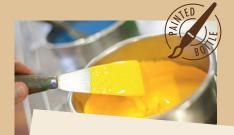

#### OUR PAINTED BOTTLES

All our bottles are painted with a technique called serigraphy which is a method of using ceramic natural colors melted on the glass of the bottle to create a unique piece of art.